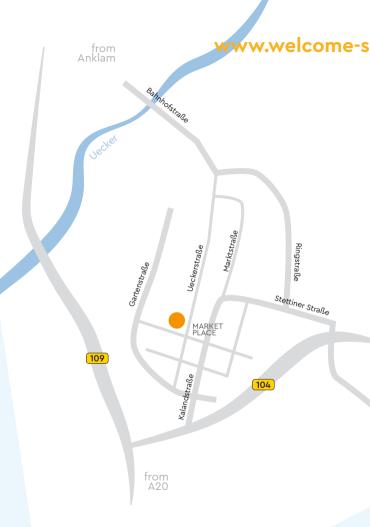

#### Adress

Welcome Center Stettiner Haff Am Markt 12 (Stadthaus) 17309 Pasewalk