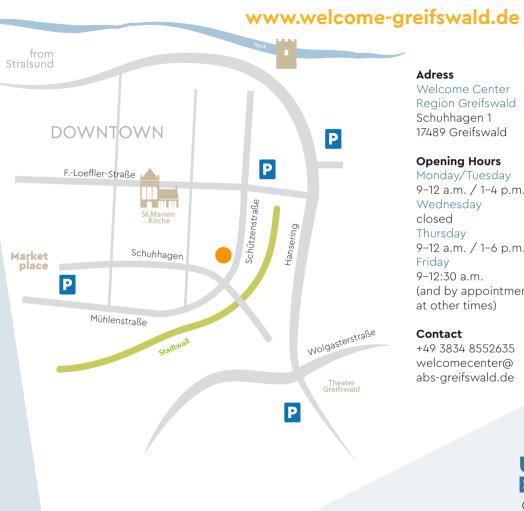

#### ∆dress

Welcome Center Region Greifswald Schuhhaden 1 17489 Greifswald

#### **Opening Hours**

Monday/Tuesday 9-12 a.m. / 1-4 p.m. Wednesday closed Thursday 9-12 a.m. / 1-6 p.m. Friday 9-12:30 a.m. (and by appointment at other times)

Contact +49 3834 8552635 welcomecenter@ abs-greifswald.de